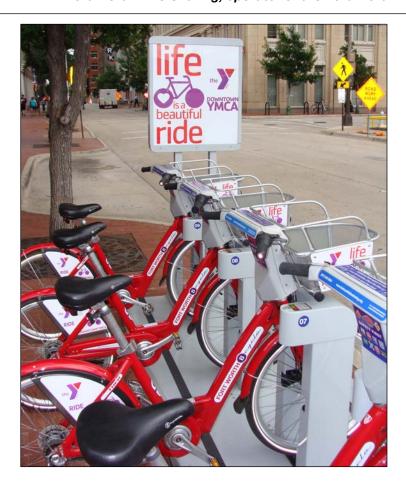

#### **Bikes**

No of Units: 1-5 mo.: 6-12 mo.: 1-4 \$125 each unit \$84 each unit 5+ \$100 each unit \$68 each unit

#### Printing, Installation and Removal:

1-5: \$30 each set 6-10: \$25 each set 11+: \$20 each set

- Bikes rotate throughout systemAsk about pricing for baskets only
- Each bike has either 5 or 6 ad panels

#### **Posters**

No of Units: 1-5 mo.: 6-12 mo.: 1-2 \$250 each unit \$167 each unit 3+ \$186 each unit \$126 each unit

#### Printing, Installation and Removal:

1-5: \$40 each 6-10: \$30 each 11+: \$20 each

- Visible poster area 27" H x 24" WMessage can be updated frequently
- Poster ads may be split in two