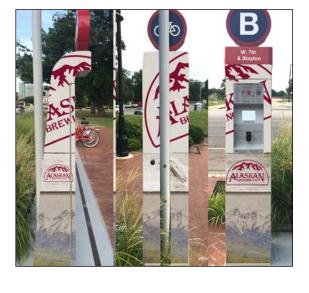

#### **Station Wraps**

#### No of Units:

1-2 \$5,000 each unit per year 3+ \$4,500 each unit per year

#### Printing, Installation and Removal:

1-2: \$2,000 each 3+: \$1.500 each

 Vinyl wrap around entire station (kiosk and docks

#### **Station Kiosk Decals**

No of Units: 1-5 mo.: 6-12 mo.: 1-2 \$250 each unit \$167 each unit 3+ \$186 each unit \$126 each unit

#### Printing, Installation and Removal:

1-5: \$20 each 6-10: \$15 each 11+: \$11 each

Can go on any side of our stations

· Message can be updated frequently